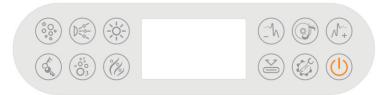

#### 6.chematic Diagram of control panel

- Blower
- 2) Pump
- 4) Lock
- 5) 0zone
- 6) (%) Heating

- 7) Function setting
- 8) Channel storage/select
- 9) 🕥 Volume /frequency minus
- 10) Nolume /frequency plus
- 11) MP3, FM, Bluetooth, TV
- 12) U Power on/off

# 3. Operation of Control Panel

- 1. When any function button works, there is a sound of "di..."
- 2. Press " or 2 seconds to start the controller, at the same time,

the lamp is turned on ; press the icon again to stop the controller and all the loads is turned off.

3. If no operation with the control panel for 5 minutes, all the

keys will be locked except "LOCK", LCD displays "LOCK".

- 4. Press the power switch icon, lamp is turned on, LCD displays
- "; then press", lamp is turned off; press another time, lamp is turned on.
- 5. Blower(NO such function)