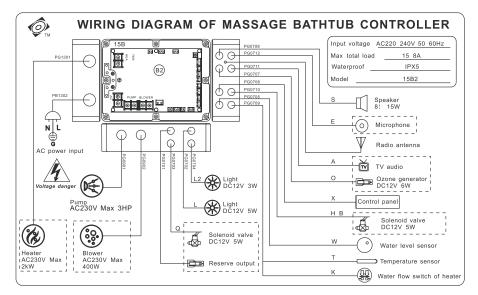

#### 1. Electricity parameter

| Rated voltage | Rated power | Rated electric current | Reference circuit voltage |
|---------------|-------------|------------------------|---------------------------|
| 220VAC        | 2750W       | <4A                    | 12V                       |

#### 2. Electric installation

- 2.1 power supply's establishment should be compled with nation security standard, voltage and frequency also shoule be accord withproduct's nameplate. Especially install creepage protect switch and also check whether can connect with ground.
- 2.2 The wire collected to the massage bathtub should be fitting permanent., and the wire should be a three-core wire, the sectional acreage of each core cannot less than 12A. when wire pass the wall it should be use bushing for protection until the AC outlet.
- 2.3 Ground wire of bathtub should be test whether works with house appliance ground wire.
- 2.4 The wire end of electricity control box should connect to the control panel, water bottom light, loudspeaker, electrical engineering and the detector protection respectively.

#### 3. Water supply device

- 3.1 This device's hydraulic pressure is 0.2-0.4Mpa.
- 3.2 The water supply characteristics on the wall: The cold or hot water supplies inside the bathroom also establish in the shelter of the massage tub, use the hose to connect with the cold or hot joint of the tub. the pipe towards is decide by the customer, the machine do not go with the hose.

#### 4. Installation introduction

- 4.1 Before install, must consider the place of install massage bathtub whether can support this device's pressure.
- 4.2 Place the massage bathtub on the install position, adjust level to make the drain system smooth.
- 4.3 Adjust the leg's screw to make sure all of the screw touch ground completely.
- 4.4 Install the drain hose, and make some measure to against on the connecter.
- 4.5 Fix cold and hot water-pipe well, then install the showerhead. And then put drain into downcomer, finally connect with power and make sure whether device connected with ground can work.

# Massage bathtub

- 2.1Controller System Including:
- 1) Control panel (1);
- 2) Control box (1).
- 2.2.Characteristics of the Controller
- 1) Rated voltage : AC220V ~AC240V 2) Working voltage range : AC198V ~ AC248V
- 3) Rated power : 50HZ/60HZ
- 4) Power consumption : <10W (all loads OFF)
- 5) Applied ambient temperature :  $+5^{\circ}$  +40°
- 2.3Devices controlled by the controlling system
- 1) Water pump surf : AC220V/3HP
- 2) Thermostatic heating : AC220V/2000W
- 3) Bottom lamp : DC12V/5W 4) alternate output : AC12V/6W

Loudspeaker :  $8\Omega/15W$ 

5. The LCD shows the following information