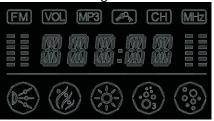

#### 6.chematic Diagram of control panel

- Blower
- 2) Pump
- 4) Lock
- 5) 0zone
- 6) (%) Heating

- 7) Function setting
- 8) Channel storage/select
- 9) 🕥 Volume /frequency minus
- 10) Nolume /frequency plus
- 11) MP3, FM, Bluetooth, TV
- 12) U Power on/off

# 3. Operation of Control Panel

- 1. When any function button works, there is a sound of "di..."
- 2. Press " or 2 seconds to start the controller, at the same time,

the lamp is turned on ; press the icon again to stop the controller and all the loads is turned off.

3. If no operation with the control panel for 5 minutes, all the

keys will be locked except "LOCK", LCD displays "LOCK".

- 4. Press the power switch icon, lamp is turned on, LCD displays
- "; then press", lamp is turned off; press another time, lamp is turned on.
- 5. Blower(NO such function)