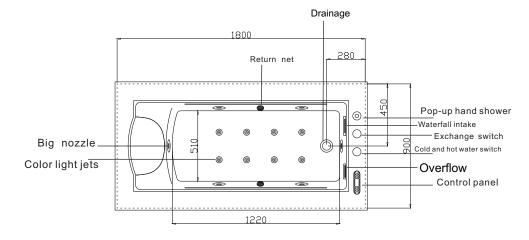

MODEL:WP-151

SIZE:1800X900X610mm

#### 6. Waterfall & whirl pool (optional function)

- 6.1 The water checking device of this controller protects the water pump from burning out.
- 6.2 While the water level achieves the setting value, press "
  to start the Waterfall&whirlpool function and the icon blinks on the LCD;
  press again, Waterfall&Water pump surf is stopped.
- 6.3 When the water level lowers than the setting value, pump stops working.
- 6.4 When the Waterfall&whirlpool function is on, and the system checks the water level lower than the setting value, Waterfall&whirlpool function stops automatically, at the same time the pump icon blinks. When anytime the system checks the water level achieves the setting value, the icon stops blink and the pump starts to work.

Special alert: When turn on the function of whirlpool massage and

waterfall massage, press ( ) can turn on the electrical water volume adjustment function. Let both massages power keep changing from maximum to minimum then maximum. When the waterfall volume is at is maximum, then the jets are in weakest power, vice versa. Press

again can stop changing.

#### 6.chematic Diagram of control panel

- Blower
- 2) Pump
- 4) Lock
- 5) 0zone
- 6) (%) Heating

- 7) Function setting
- 8) Channel storage/select
- 9) 🕥 Volume /frequency minus
- 10) Nolume /frequency plus
- 11) MP3, FM, Bluetooth, TV
- 12) U Power on/off