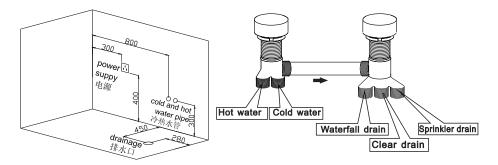

#### 2. Electric installation

- 2.1 power supply's establishment should be compled with nation security standard, voltage and frequency also shoule be accord withproduct's nameplate. Especially install creepage protect switch and also check whether can connect with ground.
- 2.2 The wire collected to the massage bathtub should be fitting permanent., and the wire should be a three-core wire, the sectional acreage of each core cannot less than 12A. when wire pass the wall it should be use bushing for protection until the AC outlet.
- 2.3 Ground wire of bathtub should be test whether works with house appliance ground wire.
- 2.4 The wire end of electricity control box should connect to the control panel, water bottom light, loudspeaker, electrical engineering and the detector protection respectively.

#### 3. Water supply device

- 3.1 This device's hydraulic pressure is 0.2-0.4Mpa.
- 3.2 The water supply characteristics on the wall: The cold or hot water supplies inside the bathroom also establish in the shelter of the massage tub, use the hose to connect with the cold or hot joint of the tub. the pipe towards is decide by the customer, the machine do not go with the hose.

#### 4. Installation introduction

- 4.1 Before install, must consider the place of install massage bathtub whether can support this device's pressure.
- 4.2 Place the massage bathtub on the install position, adjust level to make the drain system smooth.
- 4.3 Adjust the leg's screw to make sure all of the screw touch ground completely.
- 4.4 Install the drain hose, and make some measure to against on the connecter.
- 4.5 Fix cold and hot water-pipe well, then install the showerhead. And then put drain into downcomer, finally connect with power and make sure whether device connected with ground can work.