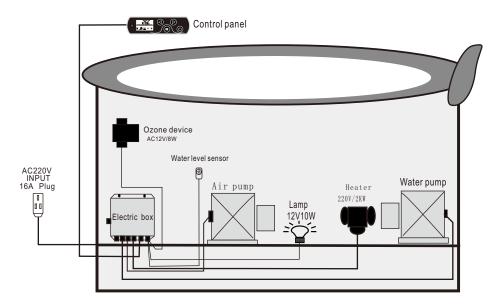

# Install the diagram

# 2. Specifications:

- 1. Power supply: AC190V--240V 50-60Hz
- 2. Water pump load: ≤ AC220V 1500W
- 3. Air pump load: ≤ AC220V 750W
- 4. Heater power: AC220V 2000W (Configuration Options)
- 5. Dielectric strength: 1500V 1min
- 6. Leak current: <0.25mA
- 7, Lamp: AC12V 10W
- 8. Ozone: AC12V 8W (Configuration Options)
- 9. Waterproof grade: IPX4

# 3.Install sketch:

(the configuration of installation should be accroding to the selected model)