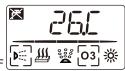

# 5. Ozone function (Configuration Options):

Notice: the work timing is 15 minutes.