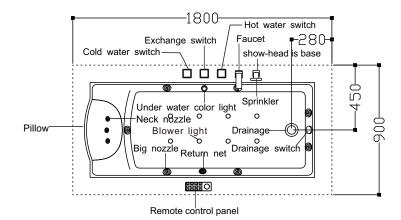

# Plane chart

# 1.Features(371):

- 1. Automatic testing water level by microcomputer.
- 2. Surfing function. 3. Bubble bath massage function.
- 4. External thermostat function (Configuration Options)
- 5. Underwater light . 6. Ozone sterilization function (Configuration Options)

# 2. Specifications:

- 1. Power supply: AC190V--240V 50-60Hz
- 2. Water pump load: ≤ AC220V 1500W
- 3. Air pump load: ≤ AC220V 750W
- 4. Heater power: AC220V 2000W (Configuration Options)
- 5. Dielectric strength: 1500V 1min
- 6. Leak current: <0.25mA
- 7, Lamp: AC12V 10W
- 8. Ozone: AC12V 8W (Configuration Options)
- 9. Waterproof grade: IPX4