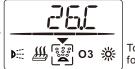

# 5. Ozone function (Configuration Options):

Notice: the work timing is 15 minutes.