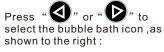

4. Bubble bath function: (It will be turned off automatically every 60 minutes.)