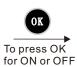

# 5. Operation:

1、 ON/OFF: insert the plug ,press( ) to switch on the power .The screen will show (SPA) ,if there is heating function 's model ,it will show the temperature of water .You can perform setting and operation of various function according to the requirement of users .The system can be directly switch off by pressing ( ) .