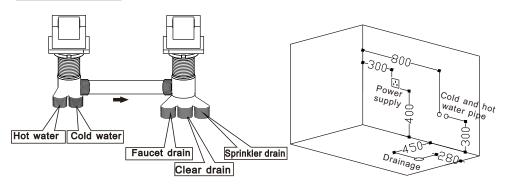

# Tap takes over sketch

### 1. Electricity parameter

| Rated voltage | Rated power | Rated electric current | Reference circuit voltage |
|---------------|-------------|------------------------|---------------------------|
| 220VAC        | 2750W       | <4A                    | 12V                       |

#### 2. Electric installation

- 2.1 power supply's establishment should be compled with nation security standard, voltage and frequency also shoule be accord withproduct's nameplate. Especially install creepage protect switch and also check whether can connect with ground.
- 2.2 The wire collected to the massage bathtub should be fitting permanent., and the wire should be a three-core wire, the sectional acreage of each core cannot less than 12A. when wire pass the wall, it should be use bushing for protection until the AC outlet.
- 2.3 Ground wire of bathtub should be test whether works with house appliance ground wire.
- 2.4 The wire end of electricity control box should connect to the control panel, water bottom light, loudspeaker, electrical engineering and the detector protection respectively.

# 3. Water supply device

- 3.1 This device's hydraulic pressure is 0.2-0.4Mpa.
- 3.2 The water supply characteristics on the wall: The cold or hot water supplies inside the bathroom also establish in the shelter of the massage tub, use the hose to connect with the cold or hot joint of the tub. the pipe towards is decide by the customer, the machine do not go with the hose.

#### 4. Installation introduction

- 4.1 Before install, must consider the place of install massage bathtub whether can support this device's pressure.
- 4.2 Place the massage bathtub on the install position, adjust level to make the drain system smooth.
- 4.3 Adjust the leg's screw to make sure all of the screw touch ground completely.
- 4.4 Install the drain hose, and make some measure to against on the connecter.
- 4.5 Fix cold and hot water-pipe well, then install the showerhead. And then put drain into downcomer, finally connect with power and make sure whether device connected with ground can work.