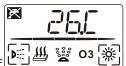

# 6. Lamp:

Press "O" or "O" to select the lamp icon ,as show to the right:

# 2. Surfing function:

Perss "Q" or "Q" to select the water pump icon, as shown to the right:

Notice: The water pump is limited by water level, it only be launched under the condition of water level. If short of water, the " the will flicker, water pump can not start. The pump will be turned off automatically every 60 minutes.

# 5. Ozone function (Configuration Options):

Notice: the work timing is 15 minutes.