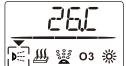

# 5. Ozone function (Configuration Options):

Notice: the work timing is 15 minutes.

# 2. Surfing function:

Perss "Q" or "Q" to select the water pump icon, as shown to the right:

Notice: The water pump is limited by water level, it only be launched under the condition of water level. If short of water, the " the will flicker, water pump can not start. The pump will be turned off automatically every 60 minutes.