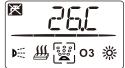

# Massage bathtub

Notice: only under the surfing function on ,the heating function can be launched , and control by the preset temperature .Press (  $\bigcirc$  ) 2 seconds ,the number of temperature will flicker ,then the preset temperature can be changed by pressing (  $\bigcirc$  ) or (  $\bigcirc$  ) within 30 °C --42 °C (default 38 °C). When the water temperature reach to the preset temperature ,it will turn into constant temperature .

4. Bubble bath function: (It will be turned off automatically every 60 minutes.)









# 5. Ozone function (Configuration Options):









Notice: the work timing is 15 minutes.

# 6. Lamp:

Press "O" or "O" to select the lamp icon ,as show to the right:







# 6. Items For Attention:

- 1. The system must be erected by qualified technical person and the leakage switch shall be mounted in place of easy control.
- 2. It must be connected firmly during erection .In the case of loss due to improper earthling ,the manufacturer will not assume any responsibility .
- 3. The motor must be erected flatly and stably and the shell shall be firmly earthed .
- 4. The whole set is usually under standby state. If it is not used for long time, please pull off the master power switch.
- 5. During erection, it is required to consider load capacity of power supply circuit, otherwise it