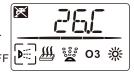

# 4.Panel description: left Right Screen Confirm ON/OFF

# 5. Operation:

1、 ON/OFF: insert the plug ,press( ) to switch on the power .The screen will show (SPA) ,if there is heating function 's model ,it will show the temperature of water .You can perform setting and operation of various function according to the requirement of users .The system can be directly switch off by pressing ( ) .