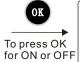

# 5. Operation:

1、 ON/OFF: insert the plug ,press( ) to switch on the power .The screen will show (SPA) ,if there is heating function 's model ,it will show the temperature of water .You can perform setting and operation of various function according to the requirement of users .The system can be directly switch off by pressing ( ) .