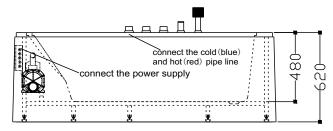

# Install the diagram

# 3. Water supply device

- 3.1 This device's hydraulic pressure is 0.2-0.4Mpa.
- 3.2 The water supply characteristics on the wall: The cold or hot water supplies inside the bathroom also establish in the shelter of the massage tub, use the hose to connect with the cold or hot joint of the tub. the pipe towards is decide by the customer, the machine do not go with the hose.

#### 4. Installation introduction

- 4.1 Before install, must consider the place of install massage bathtub whether can support this device's pressure.
- 4.2 Place the massage bathtub on the install position, adjust level to make the drain system smooth.
- 4.3 Adjust the leg's screw to make sure all of the screw touch ground completely.
- 4.4 Install the drain hose, and make some measure to against on the connecter.
- 4.5 Fix cold and hot water-pipe well, then install the showerhead. And then put drain into downcomer, finally connect with power and make sure whether device connected with ground can work.