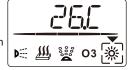

# 6. Lamp:

Press "O" or "O" to select the lamp icon ,as show to the right:

# 2. Surfing function:

Perss "Q" or "Q" to select the water pump icon, as shown to the right:

Notice: The water pump is limited by water level, it only be launched under the condition of water level. If short of water, the " the will flicker, water pump can not start. The pump will be turned off automatically every 60 minutes.

# 5. Ozone function (Configuration Options):

Notice: the work timing is 15 minutes.