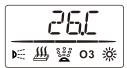

# 6. Lamp:

Press "O" or "O" to select the lamp icon ,as show to the right:

# 2. Surfing function:

Perss "Q" or "Q" to select the water pump icon, as shown to the right:

Notice: The water pump is limited by water level, it only be launched under the condition of water level. If short of water, the " the will flicker, water pump can not start. The pump will be turned off automatically every 60 minutes.