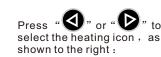

# 3. Heating function (Configuration Options):

# Massage bathtub

Notice: only under the surfing function on ,the heating function can be launched , and control by the preset temperature .Press (  $\bigcirc$  ) 2 seconds ,the number of temperature will flicker ,then the preset temperature can be changed by pressing (  $\bigcirc$  ) or (  $\bigcirc$  ) within 30 °C --42 °C (default 38 °C). When the water temperature reach to the preset temperature ,it will turn into constant temperature .