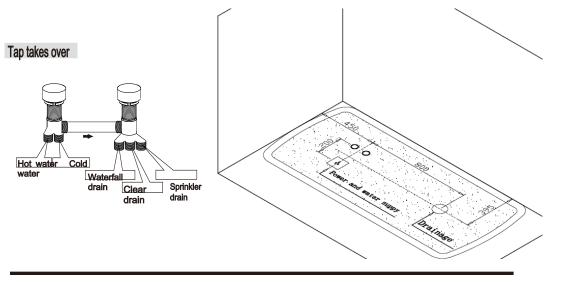

#### Install the diagram

# III. System installation diagram: (Installation configuration is subject to the selected model)

# IV. System wiring diagram.

(The configuration is subject to the selected model)