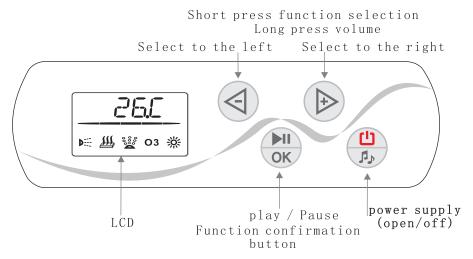

### V. Panel function description:

# VI. Instructions:

1. On/Off: Plug in the leakage switch and press the main power switch (()) button. The display shows the measured temperature. At this time, each function setting operation can be performed according to the user's requirements. When shutting down, press the power button () to turn off the system!

The long display is the measured temperature, and the interval flash is the set temperature.

2. Surfing function:

Note: The water pump is limited by the water level. When the system detects that there is water, it can be started. The pump will automatically shut down after 60 minutes of operation. When the water is short, the """ symbol will flash.