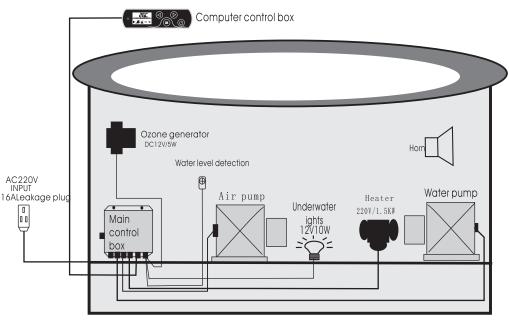

# III. System installation diagram: (Installation configuration is subject to the selected model)