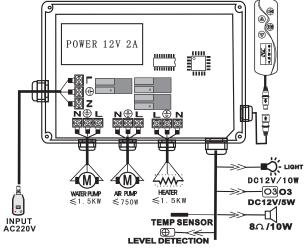

# IV. System wiring diagram.

(The configuration is subject to the selected model)