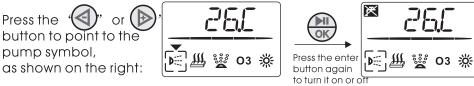

4. Bubble bath function:

5. Ozone function (optional):

Note: The scheduled working time of the ozone disinfectio

6. Underwater light function:

### V. Panel function description:

# VI. Instructions:

1. On/Off: Plug in the leakage switch and press the main power switch (()) button. The display shows the measured temperature. At this time, each function setting operation can be performed according to the user's requirements. When shutting down, press the power button () to turn off the system!