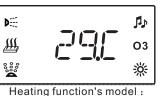

(3) heating function (Configuration Options) :

Notice : only under the surfing function on ,the heating function can be launched ,and control by the preset temperature .

Only under the radio/AUX function off ,the preset temperature can be changed by pressing ( $\triangle$ ) or ( $\nabla$ ) within 20°C--45°C (default 38°C), When the water temperature reach to the preset temperature ,it will turn into constant temperature .

requirement of users . The system can be directly switch off by pressing "

Long shows is the actual temperature

The flicker is the preset temperature

No heating and ozone function

(2) Surfing function :

Press " 🖭 " to select the pump icon ,as shown to the right :