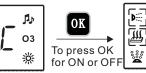

(6) Ozone function :

Press " SET " to select the ozone icon , as shown to the right :

Щ.

°;;

Notice : the work timing is 15 minutes .

2. Radio function:

Press " 🖭 " to select the 🞝 , as shown to the right :