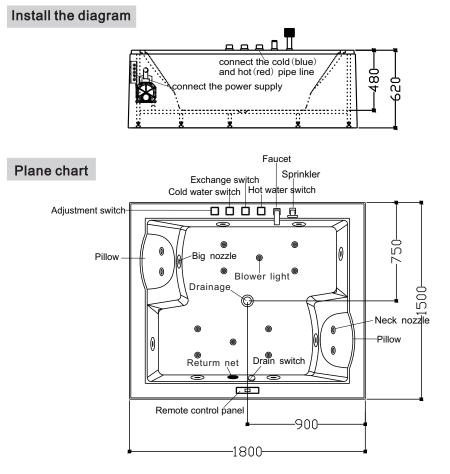

#### 2、Electric installation

- 2.1 power supply's establishment should be compled with nation security standard, voltage and frequency also shoule be accord withproduct's nameplate. Especially install creepage protect switch and also check whether can connect with ground.
- 2.2 The wire collected to the massage bathtub should be fitting permanent., and the wire should be a three-core wire, the sectional acreage of each core cannot less than 12A. when wire pass the wall, it should be use bushing for protection until the AC outlet.
- 2.3 Ground wire of bathtub should be test whether works with house appliance ground wire.
- 2.4 The wire end of electricity control box should connect to the control panel, water bottom light, loudspeaker, electrical engineering and the detector protection respectively.

#### 3、Water supply device

- 3.1 This device's hydraulic pressure is 0.2-0.4 Mpa.
- 3.2 The water supply characteristics on the wall: The cold or hot water supplies inside the bathroom also establish in the shelter of the massage tub, use the hose to connect with the cold or hot joint of the tub. the pipe towards is decide by the customer, the machine do not go with the hose.

#### 4、Installation introduction

- 4.1 Before install, must consider the place of install massage bathtub whether can support this device's pressure.
- $4.2\,$  Place the massage bathtub on the install position, adjust level to make the drain system smooth.
- 4.3 Adjust the leg's screw to make sure all of the screw touch ground completely.
- 4.4 Install the drain hose, and make some measure to against on the connecter.
- 4.5 Fix cold and hot water-pipe well, then install the showerhead. And then put drain into downcomer, finally connect with power and make sure whether device connected with ground can work.

### 5、Using Method

- 5.1 Turn on faucet, adjust water's temperature, add water to the massage bathtub.when the highest water level exceed the highest nozzle about 20-30mm and reach the detector, press the switch button to let the electric machine.
- 5.2 Revolve the adjust switch , and choose the proper surf pressure.
- 5.3 After finishing if should turn off pump at first, then open drain button, when water is all out , please make a clean of bathtub to keep in good.