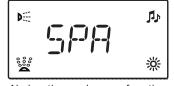

#### 1. Surfing part :

(1) Power on/off : insert the plug ,press" 😃 " to switch on the power .The screen will

show (SPA), if there is heating function 's model, it will show the temperature of

water . You can perform setting and operation of various function according to the