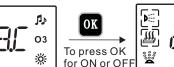

(6) Ozone function :

Press " SET " to select the ozone icon , as shown to the right :

Щ.

°;;

Notice : the work timing is 15 minutes .

2. Radio function:

Press " 🖭 " to select the 🞝 , as shown to the right :

3.Aux: