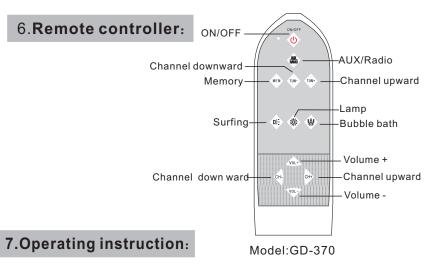

#### 1. Surfing part :

(1) Power on/off : insert the plug ,press" 😃 " to switch on the power .The screen will

show (SPA), if there is heating function 's model, it will show the temperature of

water . You can perform setting and operation of various function according to the

requirement of users . The system can be directly switch off by pressing "

Long shows is the actual temperature

The flicker is the preset temperature

No heating and ozone function

(2) Surfing function :

Press " 🖭 " to select the pump icon ,as shown to the right :

#### SIZE:1800X1500X620mm

Tap takes over sketch

- 4、Radio function:
- (1) Pull out the radio antenna and place in "Y" form .When turn on radio function , the screen will appear radio frequency and the volume will rise from -0- to -15- DB with slight sound for loudspeaker.
- (2) Searching channel : "MeM "will flicker when you long press (SET) 2 seconds, then pressing (SET) again turn to tuned state," run " will flicker at the same time .You can press ( $\Delta$ ) or ( $\nabla$ ) for upward or downward to select broadcasting station .Short pressing is for manual selection . Long press (more than 3 seconds) the frequency will move upward or downward automatically until the broadcasting station is received .
- (3) Memory : After selecting the broadcasting station ,press"

"to display

- "M -01" and store to this number .Then when store the broadcasting station next time ,the store number will increase by degrees automatically. The store number is between M -01 to M -20.
- (4) Automatic selection: Long press " OK " more than 3 seconds, the screen will display " TUN ", at the same time the frequency will move upward or downward automatically and the effective channels will be saved , until finish the searching or the memory is full.
- (5) Pick up the memory : long press "SET "more than 2 seconds ,when it display "MEM ",you can press " △ "or" ▽ "for selection of the position of desired station .the screen will display the number "C H01-C H20" thus you can hear the sounds .
- 5. Volume adjustment: The volume can be adjusted by press "  $\triangle$  " or "  $\nabla$  ", and the screen will display volume DB number accordingly.
- 6. Automatic keyboard locking: If no action on the keyboard for 2 minutes, the screen will shows lock and " a " icon which means the keyboard is loaded automatically, and press " OK " can be unlocked.

(3) heating function (Configuration Options) :

Notice : only under the surfing function on ,the heating function can be launched ,and control by the preset temperature .

Only under the radio/AUX function off ,the preset temperature can be changed by pressing ( $\triangle$ ) or ( $\nabla$ ) within 20°C--45°C (default 38°C), When the water temperature reach to the preset temperature ,it will turn into constant temperature .

(4) Bubble bath function :

Press "SET" to select the bubble bath icon ,as shown to the right :

Notice : It will be turned off automatically every 60minutes .

(5) Lamp function :

Press " ET " to select the lamp icon ,as shown to the right :

(6) Ozone function :

Press " SET " to select the ozone icon , as shown to the right :

Щ.

°;;

Notice : the work timing is 15 minutes .

2. Radio function:

Press " 🖭 " to select the 🞝 , as shown to the right :

3.Aux: