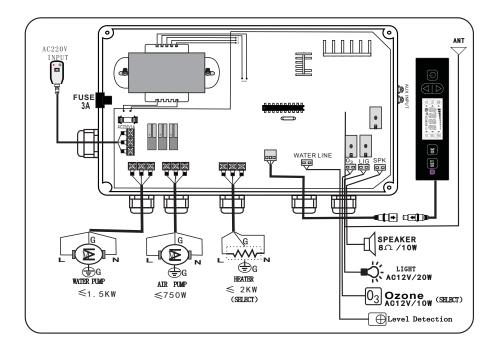

## 4. Circuit diagram:

#### 2、Electric installation

- 2.1 power supply's establishment should be compled with nation security standard, voltage and frequency also shoule be accord withproduct's nameplate. Especially install creepage protect switch and also check whether can connect with ground.
- 2.2 The wire collected to the massage bathtub should be fitting permanent., and the wire should be a three-core wire, the sectional acreage of each core cannot less than 12A. when wire pass the wall, it should be use bushing for protection until the AC outlet.
- 2.3 Ground wire of bathtub should be test whether works with house appliance ground wire.
- 2.4 The wire end of electricity control box should connect to the control panel, water bottom light, loudspeaker, electrical engineering and the detector protection respectively.