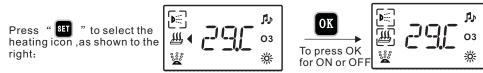

(3) heating function (Configuration Options) :

Notice : only under the surfing function on ,the heating function can be launched ,and control by the preset temperature .

Only under the radio/AUX function off ,the preset temperature can be changed by pressing ( $\triangle$ ) or ( $\nabla$ ) within 20°C--45°C (default 38°C), When the water temperature reach to the preset temperature ,it will turn into constant temperature .