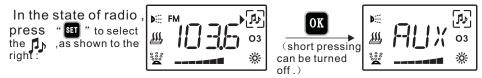

#### SIZE:1800X1500X620mm

Tap takes over sketch

- 4、Radio function:
- (1) Pull out the radio antenna and place in "Y" form .When turn on radio function , the screen will appear radio frequency and the volume will rise from -0- to -15- DB with slight sound for loudspeaker.
- (2) Searching channel : "MeM "will flicker when you long press (SET) 2 seconds, then pressing (SET) again turn to tuned state," run " will flicker at the same time .You can press ( $\Delta$ ) or ( $\nabla$ ) for upward or downward to select broadcasting station .Short pressing is for manual selection . Long press (more than 3 seconds) the frequency will move upward or downward automatically until the broadcasting station is received .
- (3) Memory : After selecting the broadcasting station ,press"

"to display

- "M -01" and store to this number .Then when store the broadcasting station next time ,the store number will increase by degrees automatically. The store number is between M -01 to M -20.
- (4) Automatic selection: Long press " OK " more than 3 seconds, the screen will display " TUN ", at the same time the frequency will move upward or downward automatically and the effective channels will be saved , until finish the searching or the memory is full.
- (5) Pick up the memory : long press "SET "more than 2 seconds ,when it display "MEM ",you can press " △ "or" ▽ "for selection of the position of desired station .the screen will display the number "C H01-C H20" thus you can hear the sounds .
- 5. Volume adjustment: The volume can be adjusted by press "  $\triangle$  " or "  $\nabla$  ", and the screen will display volume DB number accordingly.
- 6. Automatic keyboard locking: If no action on the keyboard for 2 minutes, the screen will shows lock and " a " icon which means the keyboard is loaded automatically, and press " OK " can be unlocked.