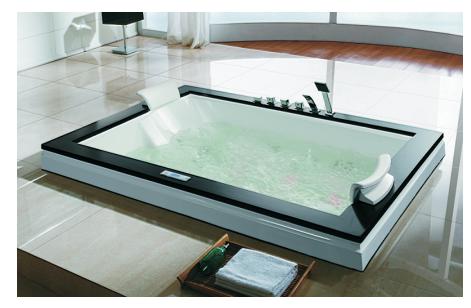

#### MODEL:WP-230

#### SIZE:1800X1500X620mm

Tap takes over sketch

- 4、Radio function:
- (1) Pull out the radio antenna and place in "Y" form .When turn on radio function , the screen will appear radio frequency and the volume will rise from -0- to -15- DB with slight sound for loudspeaker.
- (2) Searching channel : "MeM "will flicker when you long press (SET) 2 seconds, then pressing (SET) again turn to tuned state," run " will flicker at the same time .You can press ( $\Delta$ ) or ( $\nabla$ ) for upward or downward to select broadcasting station .Short pressing is for manual selection . Long press (more than 3 seconds) the frequency will move upward or downward automatically until the broadcasting station is received .
- (3) Memory : After selecting the broadcasting station ,press"