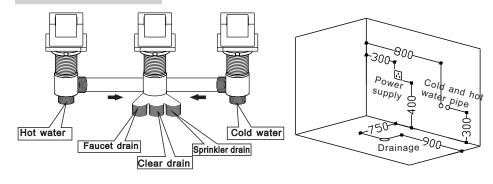

#### 3、Water supply device

- 3.1 This device's hydraulic pressure is 0.2-0.4 Mpa.
- 3.2 The water supply characteristics on the wall: The cold or hot water supplies inside the bathroom also establish in the shelter of the massage tub, use the hose to connect with the cold or hot joint of the tub. the pipe towards is decide by the customer, the machine do not go with the hose.

#### 4、Installation introduction

- 4.1 Before install, must consider the place of install massage bathtub whether can support this device's pressure.
- $4.2\,$  Place the massage bathtub on the install position, adjust level to make the drain system smooth.
- 4.3 Adjust the leg's screw to make sure all of the screw touch ground completely.
- 4.4 Install the drain hose, and make some measure to against on the connecter.
- 4.5 Fix cold and hot water-pipe well, then install the showerhead. And then put drain into downcomer, finally connect with power and make sure whether device connected with ground can work.