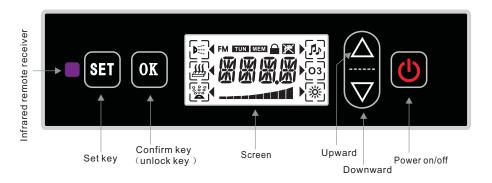

#### 5.Panel description:

#### SIZE:1800X1500X620mm

Tap takes over sketch

- 4、Radio function:
- (1) Pull out the radio antenna and place in "Y" form .When turn on radio function , the screen will appear radio frequency and the volume will rise from -0- to -15- DB with slight sound for loudspeaker.
- (2) Searching channel : "MeM "will flicker when you long press (SET) 2 seconds, then pressing (SET) again turn to tuned state," run " will flicker at the same time .You can press ( $\Delta$ ) or ( $\nabla$ ) for upward or downward to select broadcasting station .Short pressing is for manual selection . Long press (more than 3 seconds) the frequency will move upward or downward automatically until the broadcasting station is received .
- (3) Memory : After selecting the broadcasting station ,press"

"to display

- "M -01" and store to this number .Then when store the broadcasting station next time ,the store number will increase by degrees automatically. The store number is between M -01 to M -20.
- (4) Automatic selection: Long press " OK " more than 3 seconds, the screen will display " TUN ", at the same time the frequency will move upward or downward automatically and the effective channels will be saved , until finish the searching or the memory is full.
- (5) Pick up the memory : long press "SET "more than 2 seconds ,when it display "MEM ",you can press " △ "or" ▽ "for selection of the position of desired station .the screen will display the number "C H01-C H20" thus you can hear the sounds .
- 5. Volume adjustment: The volume can be adjusted by press "  $\triangle$  " or "  $\nabla$  ", and the screen will display volume DB number accordingly.
- 6. Automatic keyboard locking: If no action on the keyboard for 2 minutes, the screen will shows lock and " a " icon which means the keyboard is loaded automatically, and press " OK " can be unlocked.

(6) Ozone function :

Press " SET " to select the ozone icon , as shown to the right :

Щ.

°;;

Notice : the work timing is 15 minutes .

2. Radio function:

Press " 🖭 " to select the 🞝 , as shown to the right :

3.Aux: