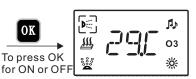

#### 1. Surfing part :

(1) Power on/off : insert the plug ,press" 😃 " to switch on the power .The screen will

show (SPA), if there is heating function 's model, it will show the temperature of

water . You can perform setting and operation of various function according to the

requirement of users . The system can be directly switch off by pressing "

Long shows is the actual temperature

The flicker is the preset temperature

No heating and ozone function

(2) Surfing function :

Press " 🖭 " to select the pump icon ,as shown to the right :

Notice : The water pump is limited by water level , it only be launched under

the condition of water level . If short of water , the " 🔀 "the will flicker , water

pump can not start . The pump will be turned off every time it worked 60 minutes .

(3) heating function (Configuration Options) :

Notice : only under the surfing function on ,the heating function can be launched ,and control by the preset temperature .

Only under the radio/AUX function off ,the preset temperature can be changed by pressing ( $\triangle$ ) or ( $\nabla$ ) within 20°C--45°C (default 38°C), When the water temperature reach to the preset temperature ,it will turn into constant temperature .

(4) Bubble bath function :

Press "SET" to select the bubble bath icon ,as shown to the right :

Notice : It will be turned off automatically every 60minutes .

(5) Lamp function :

Press " ET " to select the lamp icon ,as shown to the right :

(6) Ozone function :

Press " SET " to select the ozone icon , as shown to the right :

Щ.

°;;

Notice : the work timing is 15 minutes .

2. Radio function:

Press " 🖭 " to select the 🞝 , as shown to the right :