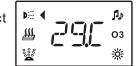

(3) heating function (Configuration Options) :

Notice : only under the surfing function on ,the heating function can be launched ,and control by the preset temperature .

Only under the radio/AUX function off ,the preset temperature can be changed by pressing ( $\triangle$ ) or ( $\nabla$ ) within 20°C--45°C (default 38°C), When the water temperature reach to the preset temperature ,it will turn into constant temperature .

requirement of users . The system can be directly switch off by pressing "

Long shows is the actual temperature

The flicker is the preset temperature

No heating and ozone function

(2) Surfing function :

Press " 🖭 " to select the pump icon ,as shown to the right :