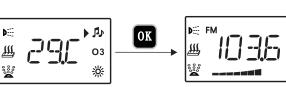

#### SIZE:1800X1500X620mm

Tap takes over sketch

- 4、Radio function:
- (1) Pull out the radio antenna and place in "Y" form .When turn on radio function , the screen will appear radio frequency and the volume will rise from -0- to -15- DB with slight sound for loudspeaker.
- (2) Searching channel : "MeM "will flicker when you long press (SET) 2 seconds, then pressing (SET) again turn to tuned state," run " will flicker at the same time .You can press ( $\Delta$ ) or ( $\nabla$ ) for upward or downward to select broadcasting station .Short pressing is for manual selection . Long press (more than 3 seconds) the frequency will move upward or downward automatically until the broadcasting station is received .
- (3) Memory : After selecting the broadcasting station ,press"