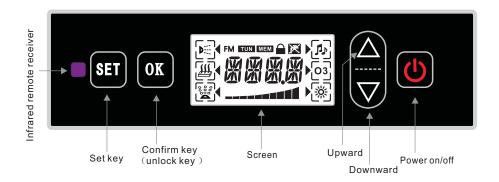

#### 5. Panel description:

#### 4. Radio function:

- (1) Pull out the radio antenna and place in "Y" form .When turn on radio function, the screen will appear radio frequency and the volume will rise from -0- to -15- DB with slight sound for loudspeaker.
- (2) Searching channel: "MEM "will flicker when you long press (SET) 2 seconds, then pressing (SET) again turn to tuned state," TUN " will flicker at the same time. You can press (△) or (▽) for upward or downward to select broadcasting station. Short pressing is for manual selection. Long press (more than 3 seconds) the frequency will move upward or downward automatically until the broadcasting station is received.
- (3) Memory: After selecting the broadcasting station ,press"  $0^{K}$  "to display "M 01" and store to this number .Then when store the broadcasting station next time ,the store number will increase by degrees automatically. The store number is between M 01 to M 20.
- (4) Automatic selection: Long press or more than 3 seconds, the screen will display " TUN ", at the same time the frequency will move upward or downward automatically and the effective channels will be saved, until finish the searching or the memory is full.
- (5) Pick up the memory: long press  $^{\prime\prime}$  SET  $^{\prime\prime}$  more than 2 seconds ,when it display  $^{\prime\prime}$  MEM  $^{\prime\prime}$ , you can press  $^{\prime\prime}$   $\triangle$   $^{\prime\prime}$  or  $^{\prime\prime}$   $\nabla$   $^{\prime\prime}$  for selection of the position of desired station .the screen will display the number "C H01- C H20" thus you can hear the sounds .
- 5. Volume adjustment: The volume can be adjusted by press "  $\triangle$  " or "  $\nabla$  ", and the screen will display volume DB number accordingly .
- 6. Automatic keyboard locking: If no action on the keyboard for 2 minutes, the screen will shows lock and " icon which means the keyboard is loaded automatically, and press " ok " can be unlocked.

(3) heating function (Configuration Options):

Press "SET " to select the heating icon ,as shown to the right:

Notice: only under the surfing function on ,the heating function can be launched ,and control by the preset temperature.

Only under the radio/AUX function off ,the preset temperature can be changed by pressing (  $\bigcirc$  or (  $\bigcirc$  within 20°C--45°C (default 38°C), When the water temperature reach to the preset temperature ,it will turn into constant temperature .

(4) Waterfall function:

Press "SET" to select the waterfall icon ,as shown to the right:

Notice: It will be turned off automatically every 60minutes.

(5) Lamp function:

Press " SET " to select the lamp icon ,as shown to the right:

(6) Ozone function:

Press "SET" to select the ozone icon ,as shown to the right:

Notice: the work timing is 15 minutes.

(7) Drainage function after power off:

Ensure that the main power supply is not cut-off.after turning off the control panel, the drainage magnetic valve will automaticly startup and shut-off after 30 minutes.

2. Radio function:

Press " st " to select the , as shown to the right:

3.Aux:

In the state of radio press "SII" to select the h, as shown to the right: