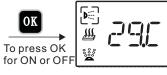

#### 1. Surfing part:

(1) Power on/off: insert the plug ,press" to switch on the power .The screen will show (SPA), if there is heating function 's model, it will show the temperature of water .You can perform setting and operation of various function according to the requirement of users .The system can be directly switch off by pressing "."