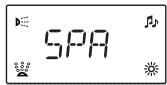

#### 1. Surfing part:

(1) Power on/off: insert the plug ,press" to switch on the power .The screen will show (SPA), if there is heating function 's model, it will show the temperature of water .You can perform setting and operation of various function according to the requirement of users .The system can be directly switch off by pressing "."