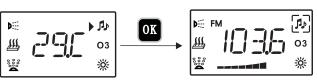

#### 4. Radio function:

- (1) Pull out the radio antenna and place in "Y" form .When turn on radio function, the screen will appear radio frequency and the volume will rise from -0- to -15- DB with slight sound for loudspeaker.
- (2) Searching channel: "MEM "will flicker when you long press (SET) 2 seconds, then pressing (SET) again turn to tuned state," TUN " will flicker at the same time. You can press (△) or (▽) for upward or downward to select broadcasting station. Short pressing is for manual selection. Long press (more than 3 seconds) the frequency will move upward or downward automatically until the broadcasting station is received.
- (3) Memory: After selecting the broadcasting station ,press"  $0^{K}$  "to display "M 01" and store to this number .Then when store the broadcasting station next time ,the store number will increase by degrees automatically. The store number is between M 01 to M 20.
- (4) Automatic selection: Long press or more than 3 seconds, the screen will display " TUN ", at the same time the frequency will move upward or downward automatically and the effective channels will be saved, until finish the searching or the memory is full.
- (5) Pick up the memory: long press  $^{\prime\prime}$  SET  $^{\prime\prime}$  more than 2 seconds ,when it display  $^{\prime\prime}$  MEM  $^{\prime\prime}$ , you can press  $^{\prime\prime}$   $\triangle$   $^{\prime\prime}$  or  $^{\prime\prime}$   $\nabla$   $^{\prime\prime}$  for selection of the position of desired station .the screen will display the number "C H01- C H20" thus you can hear the sounds .
- 5. Volume adjustment: The volume can be adjusted by press "  $\triangle$  " or "  $\nabla$  ", and the screen will display volume DB number accordingly .
- 6. Automatic keyboard locking: If no action on the keyboard for 2 minutes, the screen will shows lock and " icon which means the keyboard is loaded automatically, and press " ok " can be unlocked.

2. Radio function:

Press " st " to select the , as shown to the right:

3.Aux:

In the state of radio press "SII" to select the h, as shown to the right: