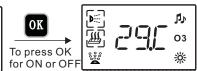

#### 1. Surfing part:

(1) Power on/off: insert the plug ,press" to switch on the power .The screen will show (SPA), if there is heating function 's model, it will show the temperature of water .You can perform setting and operation of various function according to the requirement of users .The system can be directly switch off by pressing "."