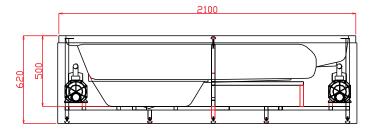

MODEL:WP-217

SIZE:2100X1000X620mm

#### Install the diagram

#### 3.Install sketch: