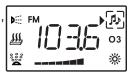

#### 4. Radio function:

- (1) Pull out the radio antenna and place in "Y" form .When turn on radio function, the screen will appear radio frequency and the volume will rise from -0- to -15- DB with slight sound for loudspeaker.
- (2) Searching channel: "MEM "will flicker when you long press (SET) 2 seconds, then pressing (SET) again turn to tuned state," TUN " will flicker at the same time. You can press (△) or (▽) for upward or downward to select broadcasting station. Short pressing is for manual selection. Long press (more than 3 seconds) the frequency will move upward or downward automatically until the broadcasting station is received.
- (3) Memory: After selecting the broadcasting station ,press"  $0^{K}$  "to display "M 01" and store to this number .Then when store the broadcasting station next time ,the store number will increase by degrees automatically. The store number is between M 01 to M 20.
- (4) Automatic selection: Long press or more than 3 seconds, the screen will display " TUN ", at the same time the frequency will move upward or downward automatically and the effective channels will be saved, until finish the searching or the memory is full.
- (5) Pick up the memory: long press  $^{\prime\prime}$  SET  $^{\prime\prime}$  more than 2 seconds ,when it display  $^{\prime\prime}$  MEM  $^{\prime\prime}$ , you can press  $^{\prime\prime}$   $\triangle$   $^{\prime\prime}$  or  $^{\prime\prime}$   $\nabla$   $^{\prime\prime}$  for selection of the position of desired station .the screen will display the number "C H01- C H20" thus you can hear the sounds .
- 5. Volume adjustment: The volume can be adjusted by press "  $\triangle$  " or "  $\nabla$  ", and the screen will display volume DB number accordingly .
- 6. Automatic keyboard locking: If no action on the keyboard for 2 minutes, the screen will shows lock and " icon which means the keyboard is loaded automatically, and press " ok " can be unlocked.

Only under the radio/AUX function off ,the preset temperature can be changed by pressing (  $\bigcirc$  or (  $\bigcirc$  within 20°C--45°C (default 38°C), When the water temperature reach to the preset temperature ,it will turn into constant temperature .

(6) Ozone function:

Press "SET" to select the ozone icon ,as shown to the right:

Notice: the work timing is 15 minutes.

(7) Drainage function after power off:

Ensure that the main power supply is not cut-off.after turning off the control panel, the drainage magnetic valve will automaticly startup and shut-off after 30 minutes.