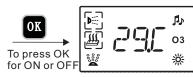

#### 1. Surfing part:

(1) Power on/off: insert the plug ,press" to switch on the power .The screen will show (SPA), if there is heating function 's model, it will show the temperature of water .You can perform setting and operation of various function according to the requirement of users .The system can be directly switch off by pressing "."