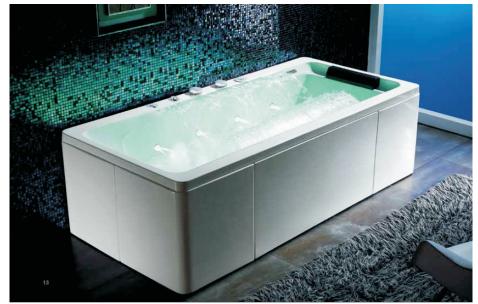

esponsibility .
- 3. The motor must be erected flatly and stably and the shell shall be firmly earthed .
- 4. The whole set is usually under standby state. If it is not used for long time, please pull off the master power switch.
- 5. During erection, it is required to consider load capacity of power supply circuit, otherwise it may influence the normal working of the system or cause accident.
- 6. During erection, all the electric appliances and electric parts shall be provided with moisture resistant measures.



### User's Guide

#### **IMPORTANT:**

Read this manual before proceeding with installation of the bathtub and keep it with the other accompanying documents.

This manual is valid for the installation of tubs both with and without whirlpool.

MODEL:WP-217

SIZE:2100X1000X620mm



#### Install the diagram





#### Tap takes over sketch



#### 4. Radio function:

- (1) Pull out the radio antenna and place in "Y" form .When turn on radio function, the screen will appear radio frequency and the volume will rise from -0- to -15- DB with slight sound for loudspeaker.
- (2) Searching channel: "MEM "will flicker when you long press (SET) 2 seconds, then pressing (SET) again turn to tuned state," TUN " will flicker at the same time. You can press (△) or (▽) for upward or downward to select broadcasting station. Short pressing is for manual selection. Long press (more than 3 seconds) the frequency will move upward or downward automatically until the broadcasting station is received.
- (3) Memory: After selecting the broadcasting station ,press"  $0^{K}$  "to display "M 0