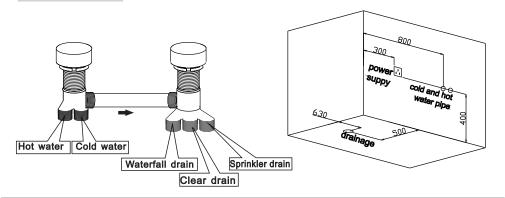

#### 2. Electric installation

- 2.1 power supply's establishment should be compled with nation security standard, voltage and frequency also shoule be accord withproduct's nameplate. Especially install creepage protect switch and also check whether can connect with ground.
- 2.2 The wire collected to the massage bathtub should be fitting permanent., and the wire should be a three-core wire, the sectional acreage of each core cannot less than 12A. when wire pass the wall it should be use bushing for protection until the AC outlet.
- 2.3 Ground wire of bathtub should be test whether works with house appliance ground wire.
- 2.4 The wire end of electricity control box should connect to the control panel, water bottom light, loudspeaker, electrical engineering and the detector protection respectively.

#### 3. Water supply device

- 3.1 This device's hydraulic pressure is 0.2-0.4Mpa.
- 3.2 The water supply characteristics on the wall: The cold or hot water supplies inside the bathroom also establish in the shelter of the massage tub, use the hose to connect with the cold or hot joint of the tub. the pipe towards is decide by the customer, the machine do not go with the hose.

#### 4. Installation introduction

- 4.1 Before install, must consider the place of install massage bathtub whether can support this device's pressure.
- 4.2 Place the massage bathtub on the install position, adjust level to make the drain system smooth.
- 4.3 Adjust the leg's screw to make sure all of the screw touch ground completely.
- 4.4 Install the drain hose, and make some measure to against on the connecter.
- 4.5 Fix cold and hot water-pipe well, then install the showerhead. And then put drain into downcomer, finally connect with power and make sure whether device connected with ground can work.