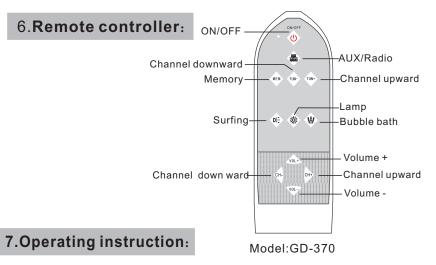

#### 5. Panel description:

#### **CONTENTS**

- Features
- Specifications
- Install sketch
- Circuit diagram
- Panel descriptio
- Remote controller
- Operating instruction
- Fault elimination
- Items For Attention