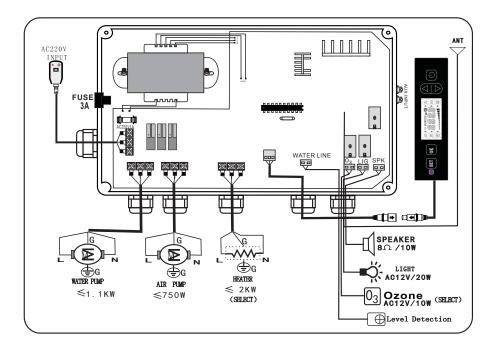

#### 4. Circuit diagram:

#### 2. Electric installation

- 2.1 power supply's establishment should be compled with nation security standard, voltage and frequency also shoule be accord withproduct's nameplate. Especially install creepage protect switch and also check whether can connect with ground.
- 2.2 The wire collected to the massage bathtub should be fitting permanent., and the wire should be a three-core wire, the sectional acreage of each core cannot less than 12A. when wire pass the wall it should be use bushing for protection until the AC outlet.
- 2.3 Ground wire of bathtub should be test whether works with house appliance ground wire.
- 2.4 The wire end of electricity control box should connect to the control panel, water bottom light, loudspeaker, electrical engineering and the detector protection respectively.