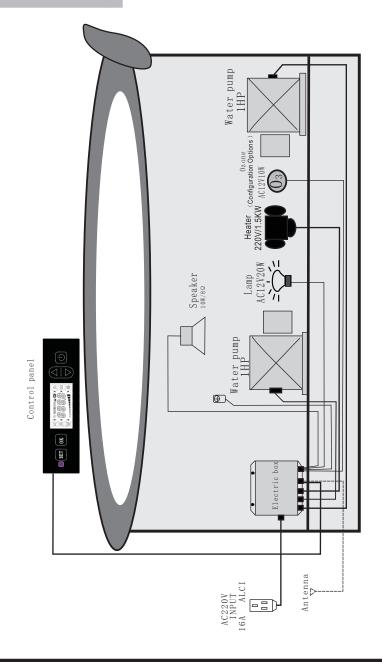

#### 4. Circuit diagram:

#### 2. Electric installation

- 2.1 power supply's establishment should be compled with nation security standard, voltage and frequency also shoule be accord withproduct's nameplate. Especially install creepage protect switch and also check whether can connect with ground.
- 2.2 The wire collected to the massage bathtub should be fitting permanent., and the wire should be a three-core wire, the sectional acreage of each core cannot less than 12A. when wire pass the wall it should be use bushing for protection until the AC outlet.
- 2.3 Ground wire of bathtub should be test whether works with house appliance ground wire.
- 2.4 The wire end of electricity control box should connect to the control panel, water bottom light, loudspeaker, electrical engineering and the detector protection respectively.

#### 1. Electricity parameter

| Rated voltage | Rated power | Rated electric current | Reference circuit voltage |
|---------------|-------------|------------------------|---------------------------|
| 220VAC        | 3875W       | <4A                    | 12V                       |