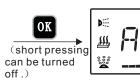

#### 4. Radio function:

- (1) Pull out the radio antenna and place in "Y" form .When turn on radio function, the screen will appear radio frequency and the volume will rise from -0- to -15- DB with slight sound for loudspeaker.
- (2) Searching channel: "MEM "will flicker when you long press (SET) 2 seconds, then pressing (SET) again turn to tuned state," TUN " will flicker at the same time. You can press (△) or (▽) for upward or downward to select broadcasting station. Short pressing is for manual selection. Long press (more than 3 seconds) the frequency will move upward or downward automatically until the broadcasting station is received.
- (3) Memory: After selecting the broadcasting station ,press"  $0^{K}$  "to display "M 01" and store to this number .Then when store the broadcasting station next time ,the store number will increase by degrees automatically. The store number is between M 01 to M 20.
- (4) Automatic selection: Long press or more than 3 seconds, the screen will display " TUN ", at the same time the frequency will move upward or downward automatically and the effective channels will be saved, until finish the searching or the memory is full.
- (5) Pick up the memory: long press  $^{\prime\prime}$  SET  $^{\prime\prime}$  more than 2 seconds ,when it display  $^{\prime\prime}$  MEM  $^{\prime\prime}$ , you can press  $^{\prime\prime}$   $\triangle$   $^{\prime\prime}$  or  $^{\prime\prime}$   $\nabla$   $^{\prime\prime}$  for selection of the position of desired station .the screen will display the number "C H01- C H20" thus you can hear the sounds .
- 5. Volume adjustment: The volume can be adjusted by press "  $\triangle$  " or "  $\nabla$  ", and the screen will display volume DB number accordingly .
- 6. Automatic keyboard locking: If no action on the keyboard for 2 minutes, the screen will shows lock and " icon which means the keyboard is loaded automatically, and press " ok " can be unlocked.