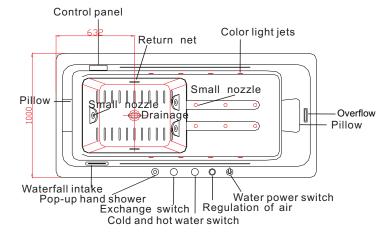

must be erected flatly and stably and the shell shall be firmly earthed .
- 4. The whole set is usually under standby state. If it is not used for long time, please pull off the master power switch.
- 5. During erection, it is required to consider load capacity of power supply circuit, otherwise it may influence the normal working of the system or cause accident.
- 6. During erection, all the electric appliances and electric parts shall be provided with moisture resistant measures.



### User's Guide

#### **IMPORTANT:**

Read this manual before proceeding with installation of the bathtub and keep it with the other accompanying documents.

This manual is valid for the installation of tubs both with and without whirlpool.

MODEL:WP-217

SIZE:2100X1000X620mm



#### Install the diagram





#### Tap takes over sketch



#### 4. Radio function:

- (1) Pull out the radio antenna and place in "Y" form .When turn on radio function, the screen will appear radio frequency and the volume will rise from -0- to -15- DB with slight sound for loudspeaker.
- (2) Searching channel: "MEM "will flicker when you long press (SET) 2 seconds, then pressing (SET) again turn to tuned state," TUN " will flicker at the same time. You can press (△) or (▽) for upward or downward to select broadcasting station. Short pressing is for manual selection. Long press (more than 3 seconds) the frequency will move upward or downward automatically until the broadcasting station is received.
- (3) Memory: After selecting the broadcasting station ,press"  $0^{K}$  "to display "M 01" and store to this number .T